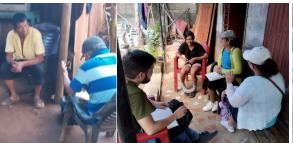

- <u>NICARAGUA MISSION PROGRAM</u>: WE CONTINUE WORKING IN THIS PROGRAM FOR THE GLORY OF OUR GOD.
- SUPPORTED PREACHERS IN NICARAGUA MISSION: WE WERE IN CHARGE OF GIVING FUNDS TO (46) PREACHERS IN NICARAGUA.
- VISITATION TO CHURCHES: I VISITED (01) CHURCH: MASATEPE.
- <u>VISITATION:</u> I VISITED (02) FAMILY FROM DUCUALI CHURCH OF CHRIST TO ENCOURAGE THEM AND HELPING THEM IN THEIR SPIRITUAL NEEDS.
- PREACHING THE GOSPEL: I PREACHED THE GOSPEL WITH MY WIFE TO (00) PEOPLE.