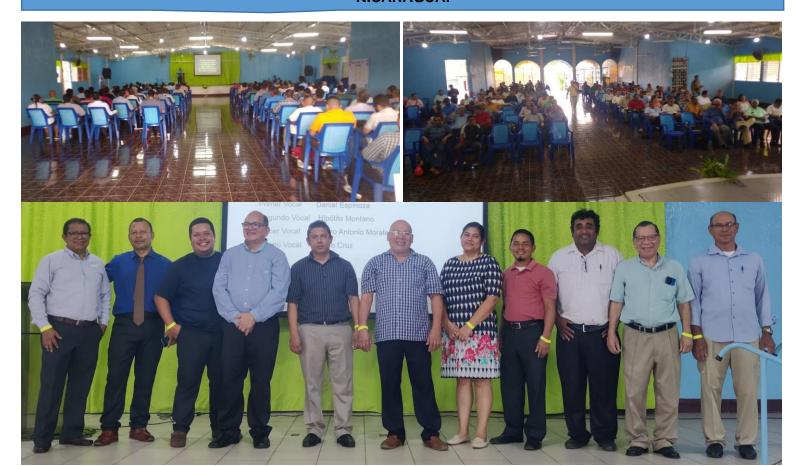

**Ducualí Church of Christ** 

Villa R. C of C

GENERAL LEGAL ASSEMBLY OF REPRESENTATIVES OF THE CONGREGATIONS OF THE ASSOCIATION "CHURCH OF CHRIST IN NICARAGUA". IN THIS ASSEMBLY THE NEW BOARD OF DIRECTORS WAS ELECTED TO REPRESENT US BEFORE THE AUTHORITIES OF THE GOVERNMENT OF THE REPUBLIC OF NICARAGUA.