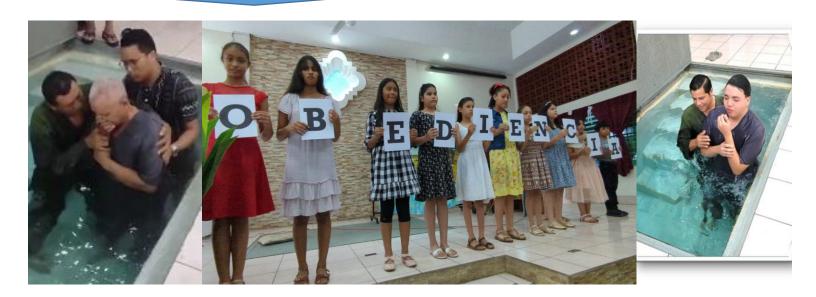

|      |                    |                      |                 |  |
| T                 | TOTAL                                   |                 |        |                 |                   |      |                    |                      |                 |  |

- <u>NICARAGUA MISSION PROGRAM</u>: WE CONTINUE WORKING IN THIS PROGRAM FOR THE GLORY OF OUR GOD.
- SUPPORTED PREACHERS IN NICARAGUA MISSION: WE WERE IN CHARGE OF GIVING FUNDS TO (46) PREACHERS IN NICARAGUA.
- VISITATION TO CHURCHES: I VISITED (01) CHURCH: MASATEPE.
- <u>VISITATION:</u> I VISITED (02) FAMILY FROM DUCUALI CHURCH OF CHRIST TO ENCOURAGE THEM AND HELPING THEM IN THEIR SPIRITUAL NEEDS.
- PREACHING THE GOSPEL: I PREACHED THE GOSPEL WITH MY WIFE TO (00) PEOPLE.

#### ONE BAPTISM IN DUCUALI CHURCH OF CHRIST



## DOOR TO DOOR PREACHING THE GOSPEL

#### **Cruz Verde Church of Christ**



#### **Ducualí Church of Christ**



#### **ONLINE GOSPEL PREACHINGS**



Iglesia De Cristo Ducuali transmitió en ... vivo.

1 nov. · 🔇

Estudio bíblico titulado "Cómo entender y suplir las necesidades de su marido" expuesto por el hno.Leonardo Aguirre Sotelo, maestro de la Iglesia de Cristo en Ducualí en el devocional del día 1/11/24



Iglesia De Cristo Ducuali transmitió en ... vivo

1 nov. · 🕙

día 1/11/24

Estudio bíblico titulado "Cómo entender y suplir las necesidades de su marido" expuesto por el hno.Leonardo Aguirre Sotelo, maestro de la Iglesia de Cristo en Ducualí en el devocional del



Iglesia De Cristo Ducuali transmitió en ...

6 nov. · 🔇

Estudio bíblico titulado "El día del Señor - El estableci