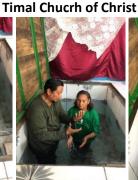

sidades de su marido" expuesto por el hno.Leonardo Aguirre Sotelo, maestro de la Iglesia de Cristo en Ducualí en el devocional del día 1/11/24



Iglesia De Cristo Ducuali transmitió en ... vivo

1 nov. · 🕙

día 1/11/24

Estudio bíblico titulado "Cómo entender y suplir las necesidades de su marido" expuesto por el hno.Leonardo Aguirre Sotelo, maestro de la Iglesia de Cristo en Ducualí en el devocional del



Iglesia De Cristo Ducuali transmitió en ...

6 nov. · 🔇

Estudio bíblico titulado "El día del Señor - El establecimiento de la Iglesia", expuesto por el hno. Kellvyn Briceño, ministro de la Iglesia de Cristo en Ducualí, en el devocional del día 6/11/24.







## THESE ARE SOME BAPTISMS OF NICARAGUA MISSION PROGRAM

San Antonio Church of Christ







**Masatepe Church of Christ** 









San Pedro de Lóvago **Church of Christ** 









**Tipitapa Churchof Christ** 



Piedra Menuda **Church of Christ** 



#### **NEW CONVERTS RECEIVING A BIBLE**

**Tipitapa Church of Christ** 



**El Manchon Church of Christ** 



**Masatepe Church of Christ** 



7 FAMILIES RECEIVED HUMANITARIAN AID. THIS FAMILIES GRATEFUL TO O'CONNOR CHURCH OF CHRIST AT COOKEVILLE, TN., AND ALSO TO TOMPKINSVILLE CHURCH OF CHRIST IN KENTUCKY.

**Ducualí Church of Christ** 













Villa R. C of C

GENERAL LEGAL ASSEMBLY OF REPRESENTATIVES OF THE CONGREGATIONS OF THE ASSOCIATION "CHURCH OF CHRIST IN NICARAGUA". IN THIS ASSEMBLY THE NEW BOARD OF DIRECTORS WAS ELECTED TO REPRESENT US BEFORE THE AUTHORITIES OF THE GOVERNMENT OF THE REPUBLIC OF NICARAGUA.



# RESULT OF THE WORK OF SUPPORTED PREA