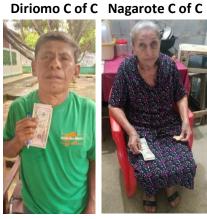

**Ducualí Church of Christ** 

Villa R. C of C

GENERAL LEGAL ASSEMBLY OF REPRESENTATIVES OF THE CONGREGATIONS OF THE ASSOCIATION "CHURCH OF CHRIST IN NICARAGUA". IN THIS ASSEMBLY THE NEW BOARD OF DIRECTORS WAS ELECTED TO REPRESENT US BEFORE THE AUTHORITIES OF THE GOVERNMENT OF THE REPUBLIC OF NICARAGUA.