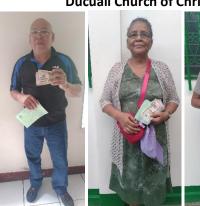

#### **NEW CONVERTS RECEIVING A BIBLE**

**Tipitapa Church of Christ** 

**El Manchon Church of Christ** 

**Masatepe Church of Christ** 

7 FAMILIES RECEIVED HUMANITARIAN AID. THIS FAMILIES GRATEFUL TO O'CONNOR CHURCH OF CHRIST AT COOKEVILLE, TN., AND ALSO TO TOMPKINSVILLE CHURCH OF CHRIST IN KENTUCKY.