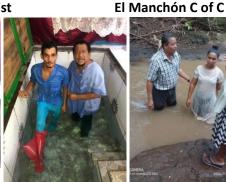

## THESE ARE SOME BAPTISMS OF NICARAGUA MISSION PROGRAM

San Antonio Church of Christ

**Masatepe Church of Christ** 

San Pedro de Lóvago **Church of Christ** 

**Tipitapa Churchof Christ** 

Piedra Menuda **Church of Christ** 